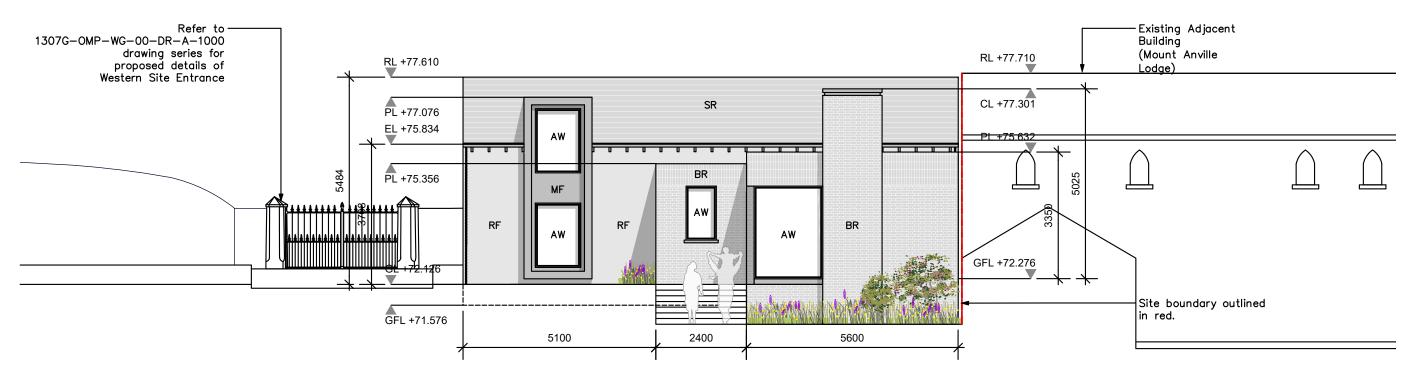

PROPOSED NORTH ELEVATION scale 1:100 @ A3

Gate House, Proposed Elevations

| Legend                                                                                                                        | Floor Areas (Proposed)                                                                                                                                                                                 | Material Key                                                                                                                                                                                                                                                                                    |
|-------------------------------------------------------------------------------------------------------------------------------|--------------------------------------------------------------------------------------------------------------------------------------------------------------------------------------------------------|-------------------------------------------------------------------------------------------------------------------------------------------------------------------------------------------------------------------------------------------------------------------------------------------------|
| Existing  Proposed  Demolitions - Non Original Fabric Demolitions - Original Fabric Removal and Relocation of Original Fabric | 3 Bed, 6 Person House Ground Floor Area = 98.4m² Loft Level Area = 24.2m² Total Floor Area = 122.6m² *All dimensions in millimeters. All levels (in meters) are related to Malin Head levelling datum. | AD Aluminium clad door AW Aluminium clad window ST Stone finish TID Timber door Timber finish TR Timber finish TR Terracotta ridge / hip tiles Timber window WP Metal roof finish Render finish |

| Project:  | KnockraboPhase 2    |  |
|-----------|---------------------|--|
| Location: | Mt Anville Road Dub |  |

Location: Mt. Anville Road, Dublin 14
Client: KIDAC

Prawing Title: Gate House , Proposed Elevations
1307G-OMP-GH-00-DR-A-2001