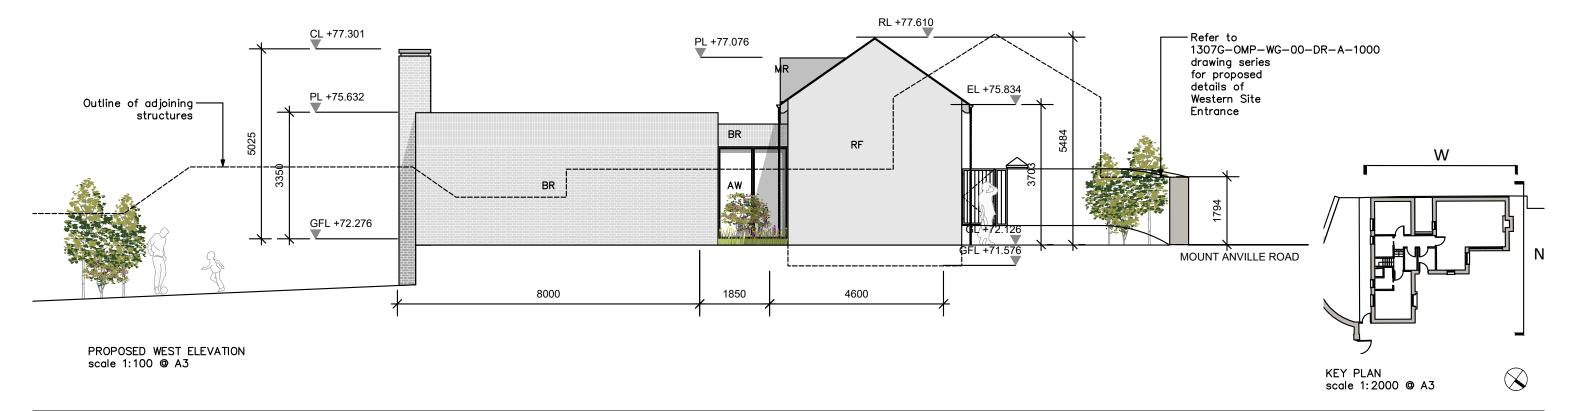

PROPOSED NORTH ELEVATION scale 1:100 @ A3

Gate House, Proposed Elevations

| Legend                                                                                                                        | Floor Areas (Proposed)                                                                                                                                                                                 | Material Key                                                                                                                                                                                                                                                                                    |
|-------------------------------------------------------------------------------------------------------------------------------|--------------------------------------------------------------------------------------------------------------------------------------------------------------------------------------------------------|-------------------------------------------------------------------------------------------------------------------------------------------------------------------------------------------------------------------------------------------------------------------------------------------------|
| Existing  Proposed  Demolitions - Non Original Fabric Demolitions - Original Fabric Removal and Relocation of Original Fabric | 3 Bed, 6 Person House Ground Floor Area = 98.4m² Loft Level Area = 24.2m² Total Floor Area = 122.6m² *All dimensions in millimeters. All levels (in meters) are related to Malin Head levelling datum. | AD Aluminium clad door AW Aluminium clad window ST Stone finish TID Timber door Timber finish TR Timber finish TR Terracotta ridge / hip tiles Timber window WP Metal roof finish Render finish |

| Project:  | KnockraboPhase 2    |  |
|-----------|---------------------|--|
| Location: | Mt Anville Road Dub |  |

Location: Mt. Anville Road, Dublin 14
Client: KIDAC

Prawing Title: Gate House , Proposed Elevations
1307G-OMP-GH-00-DR-A-2001